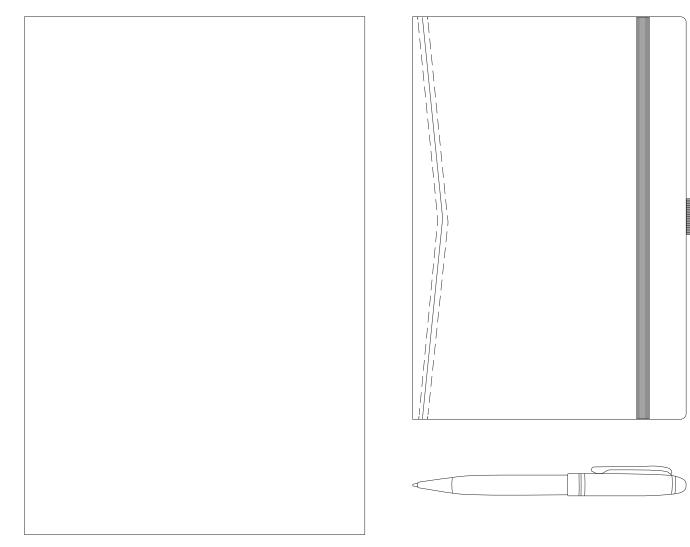

|              | Product:<br>Product Size: | GIFT1012 - Gift box - 9198 + 6002<br>Box: 180mm x 274mm x 27mm |                     |
|--------------|---------------------------|----------------------------------------------------------------|---------------------|
| Product      | Floduct Size.             | Journal: 145mm(w) x 213mm(h)<br>Pen: 141mm(h) x 15.5mmØ        | Artwork<br>Approval |
| rioddol      | Product Colour:           |                                                                |                     |
| Art Tomplato | Decoration Size:          | mm(w) x mm(h)                                                  | Art Version: V1     |
| Art Template |                           | mm(w) x mm(h)                                                  |                     |
| -            | Decoration Method:        |                                                                |                     |
|              | Decoration Colour:        |                                                                |                     |
|              |                           |                                                                |                     |

**Product Scale 50%** 

Product: GIFT1012 - Gift box - 9198 + 6002

## Top of lid view - vertical

Notes:

Please check that all the details are correct before providing your approval with confirmed art version Where the decoration method uses digital printing techniques colours are produced using CMYK equivalent.