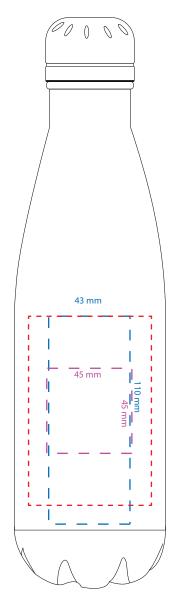

### Laser Engraving Product Scale 50%

Red line represents MDA (MAX DEC AREA)

Laser engraving per position - Small

Laser engraving per position - Large

Product: 5262 - Mega Copper Vacuum

**Artwork** 

**Approval** 