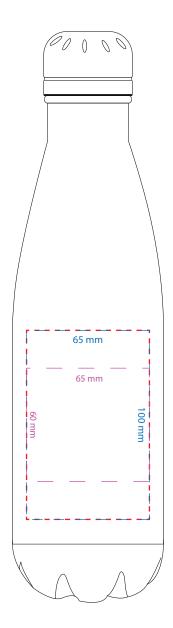

Art Version: V1

Insulated Bottle

Product Size: 80mm(dia) x 302mm(h)

**Product Colour:** 

Decoration Size: mm(w) x mm(h)

Decoration Method: Decoration Colour:

Digital Print Print Per Colour Product Scale 50%

Red line represents MDA (MAX DEC AREA)

Purple line represents art deck size for Print Per Colour

Blue line represents art deck size for Digital Print

Product: 5262 - Mega Copper Vacuum

Insulated Bottle

Product Size: 80mm(dia) x 302mm(h)