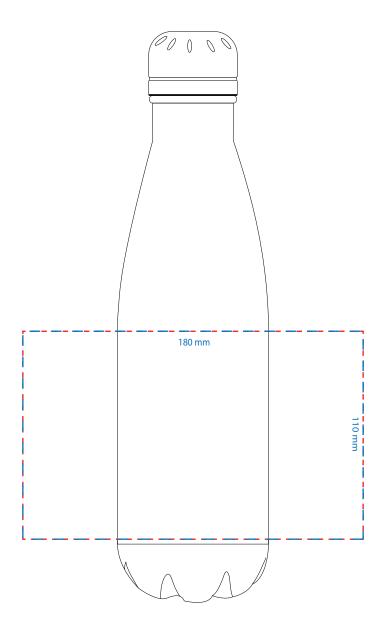

**Product Colour:** 

Decoration Size: mm(w) x mm(h)
Decoration Method: Rotary Print

**Decoration Colour:** 

Artwork Approval

Art Version: V1

## Rotary Print Product Scale 50%

Red line represents MDA (MAX DEC AREA)
Blue line represents art deck size for Rotary Print