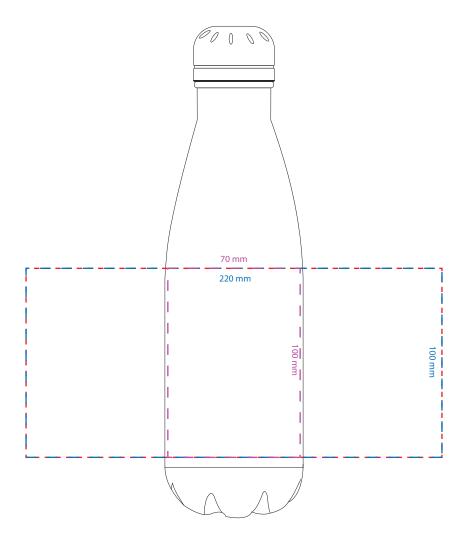

## **Product Scale 50%**

Product: 4070RT - Copper Vacuum Insulated

**Bottle 500ml with Rotary Digital Print** 

Product Size: 74mm(dia) x 260mm(h)

Product Colour: White

Decoration Size: mm(w) x mm(h)
Decoration Method: Rotary Print

**Decoration Colour:** 

Artwork Approval

Art Version: V1

## Rotary Print Product Scale 50%

Red line represents MDA (MAX DEC AREA) Blue line represents art deck size for Rotary Print Blue line represents art deck size for Rotary Print - Small