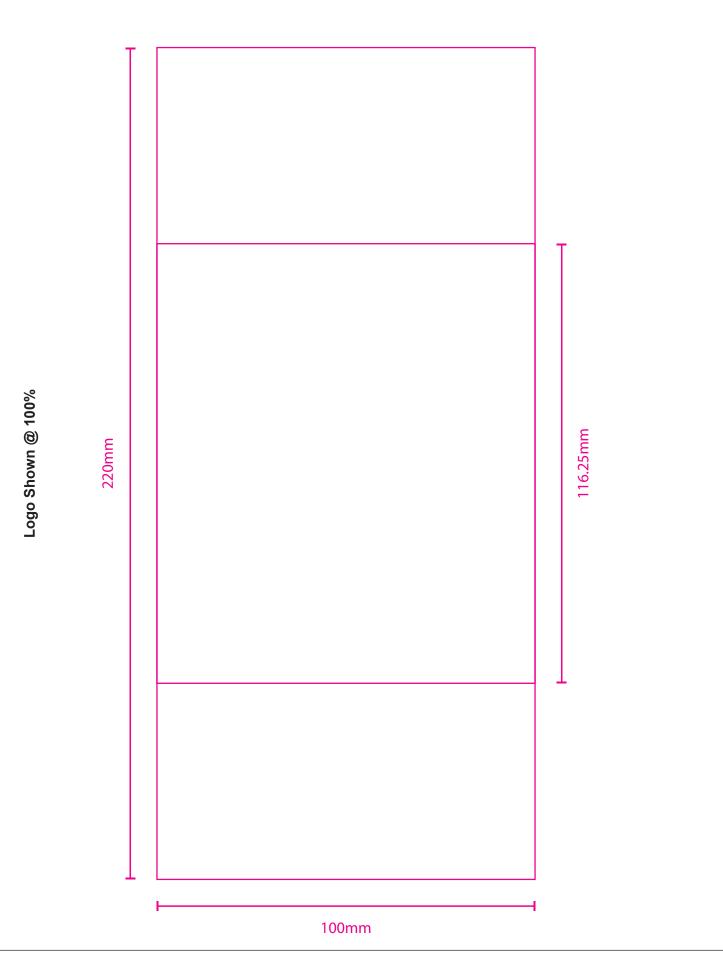

## Rotary Print Product Scale 50%

Red line represents MDA (MAX DEC AREA) Blue line represents art deck size for Rotary Print Blue line represents art deck size for Rotary Print - Small